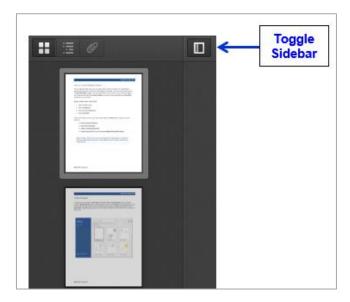

## Other features include:

**Toggle Sidebar:** Select the Toggle Sidebar icon to view thumbnails. Select icon again to collapse the thumbnail view.

- Find in Document: Select the search icon and type in your search word and press enter. Select icon again to collapse.
  - Select the Find in Document icon
  - Type in search word or phrase
  - You can choose to highlight all occurrences and/or match case.
  - Use the previous and next occurrence arrows for simple navigation
  - Select the Find in Document icon to collapse it, leaving the highlighted search items. To remove the search items, delete the word or phrase and select the Find in Document icon to collapse it.