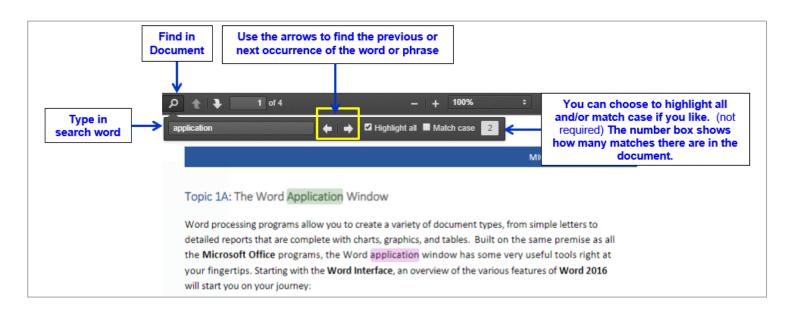

## Other features include:

**Toggle Sidebar:** Select the Toggle Sidebar icon to view thumbnails. Select icon again to collapse the thumbnail view.

- Find in Document: Select the search icon and type in your search word and press enter. Select icon again to collapse.
  - Select the Find in Document icon
  - Type in search word or phrase
  - You can choose to highlight all occurrences and/or match case.
  - Use the previous and next occurrence arrows for simple navigation
  - Select the Find in Document icon to collapse it, leaving the highlighted search items. To remove the search items, delete the word or phrase and select the Find in Document icon to collapse it.