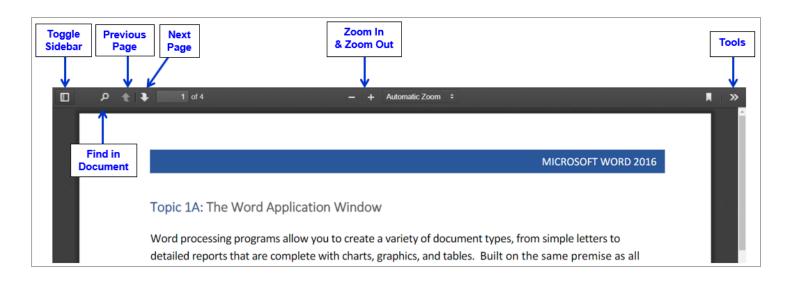

## Other features include:

**Toggle Sidebar:** Select the Toggle Sidebar icon to view thumbnails. Select icon again to collapse the thumbnail view.

- Find in Document: Select the search icon and type in your search word and press enter. Select icon again to collapse.
  - Select the Find in Document icon
  - Type in search word or phrase
  - You can choose to highlight all occurrences and/or match case.
  - Use the previous and next occurrence arrows for simple navigation
  - Select the Find in Document icon to collapse it, leaving the highlighted search items. To remove the search items, delete the word or phrase and select the Find in Document icon to collapse it.

**Previous & Next Page:** Use the arrows for simple navigation to next & previous pages.

Automatic Zoom: You can zoom the reading lesson by using the Zoom Out & Zoom In arrows. You can also select the Zoom dropdown arrow for other options.

**Tools:** Select the **Tools** icon for more options.