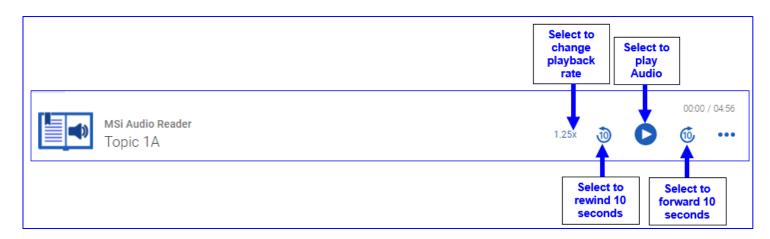

## **PDF Files**

There are various ways you can view a PDF file within a course.

One feature is the MSi Audio Reader.