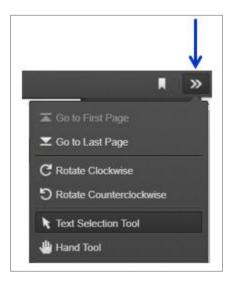

ch icon and type in your search word and press enter. Select icon again to collapse.
  - Select the Find in Document icon
  - Type in search word or phrase
  - You can choose to highlight all occurrences and/or match case.
  - Use the previous and next occurrence arrows for simple navigation
  - Select the Find in Document icon to collapse it, leaving the highlighted search items. To remove the search items, delete the word or phrase and select the Find in Document icon to collapse it.





**Previous & Next Page:** Use the arrows for simple navigation to next & previous pages.



Automatic Zoom: You can zoom the reading lesson by using the Zoom Out & Zoom In arrows. You can also select the Zoom dropdown arrow for other options.





**Tools:** Select the **Tools** icon for more options.