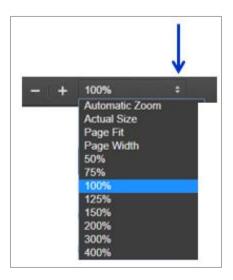

**Previous & Next Page:** Use the arrows for simple navigation to next & previous pages.

Automatic Zoom: You can zoom the reading lesson by using the Zoom Out & Zoom In arrows. You can also select the Zoom dropdown arrow for other options.