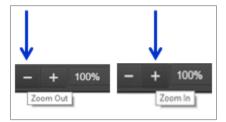

**Previous & Next Page:** Use the arrows for simple navigation to next & previous pages.

Automatic Zoom: You can zoom the reading lesson by using the Zoom Out & Zoom In arrows. You can also select the Zoom dropdown arrow for other options.