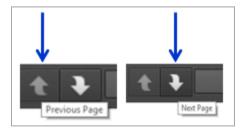

**Previous & Next Page:** Use the arrows for simple navigation to next & previous pages.

Automatic Zoom: You can zoom the reading lesson by using the Zoom Out & Zoom In arrows. You can also select the Zoom dropdown arrow for other options.